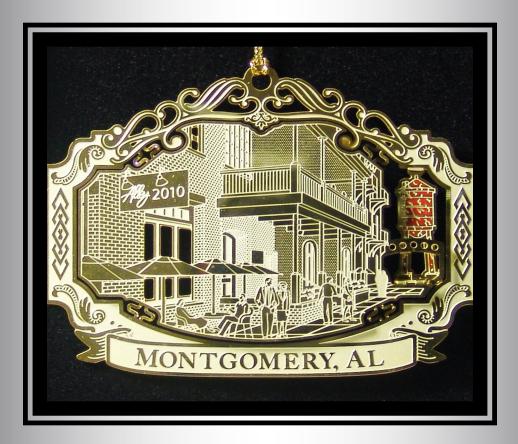

## 2010 "A Capital City Christmas" The Alley

The Alley is centrally located adjacent to the Renaissance Hotel and Spa, Embassy Suites, Montgomery Performing Arts Center, Riverwalk Stadium and Amphitheatre, The Montgomery Biscuits, the Harriott II riverboat, Historic Union Station, and the Hank Williams Museum.

Offering open air dining as well as a cozy indoor atmosphere, The Alley has quickly become an integral part of Montgomery's ongoing riverfront renewal project..... Enter The Alley under the historic water tower on Tallapoosa Street. Its beautiful architecture and unique living and event spaces make it a perfect place to celebrate life.